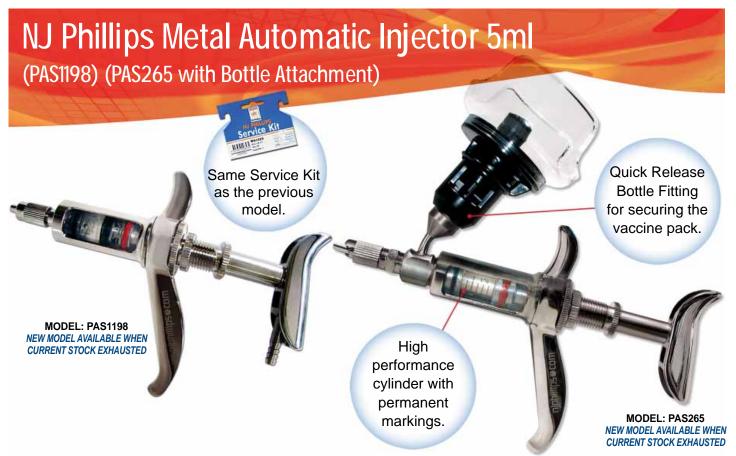

## Suitable for: Cattle, Pigs & Sheep

- Robust and highly accurate design.
- Administers a variety of vaccines.
- Calibrated from 0.5ml to 5ml.
- Superior comfort push grip and handle.

NJ PHILLIPS PTY LIMITED ABN 36 000 082 002 44 Gindurra Road, Somersby NSW, Australia 2250