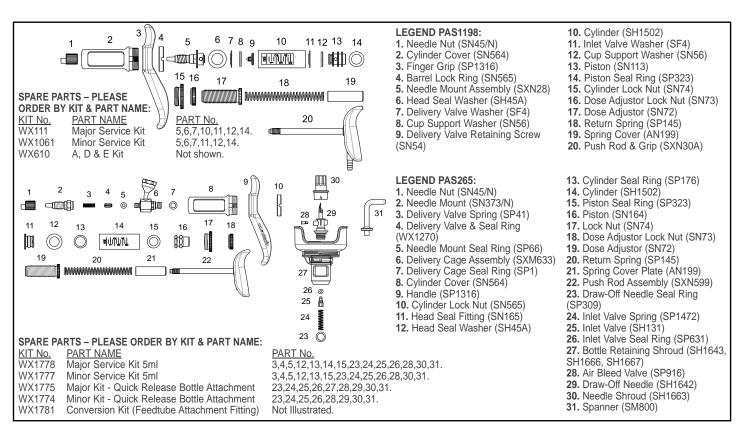

## Suitable for: Cattle, Pigs & Sheep

- Robust and highly accurate design.
- Administers a variety of vaccines.
- Calibrated from 0.5ml to 5ml.
- Superior comfort push grip and handle.

NJ PHILLIPS PTY LIMITED ABN 36 000 082 002 44 Gindurra Road, Somersby NSW, Australia 2250